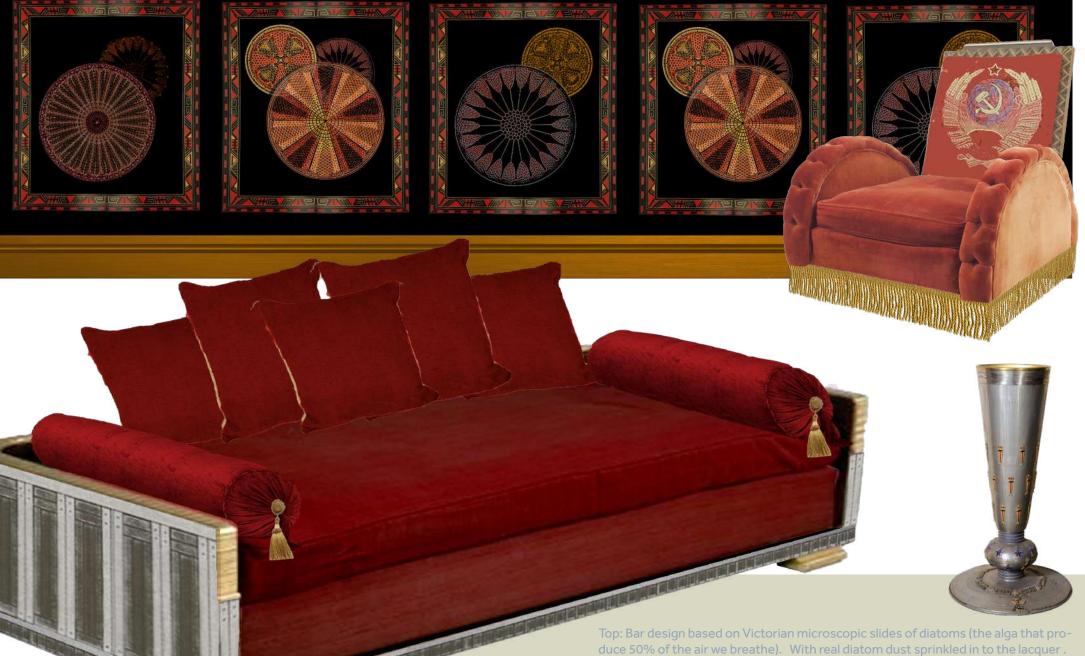

#### 

Right: Armchair design with genuine communist street banners.

Bottom Left : Communist champagne bucket given by the French government to the Soviet government in 1930s.

Bottom Right: Sofa design in Iron, Steel and gilt sofa