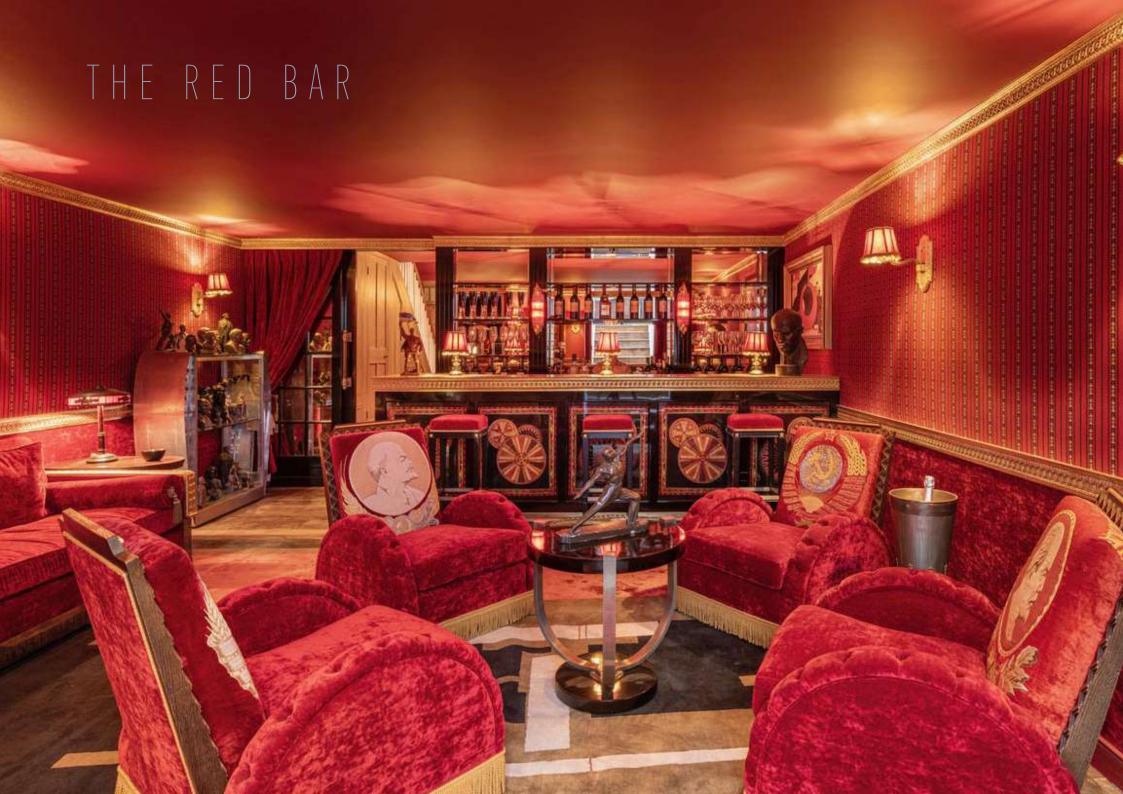

#### 

Right: Armchair design with genuine communist street banners.

Bottom Left : Communist champagne bucket given by the French government to the Soviet government in 1930s.

Bottom Right: Sofa design in Iron, Steel and gilt sofa