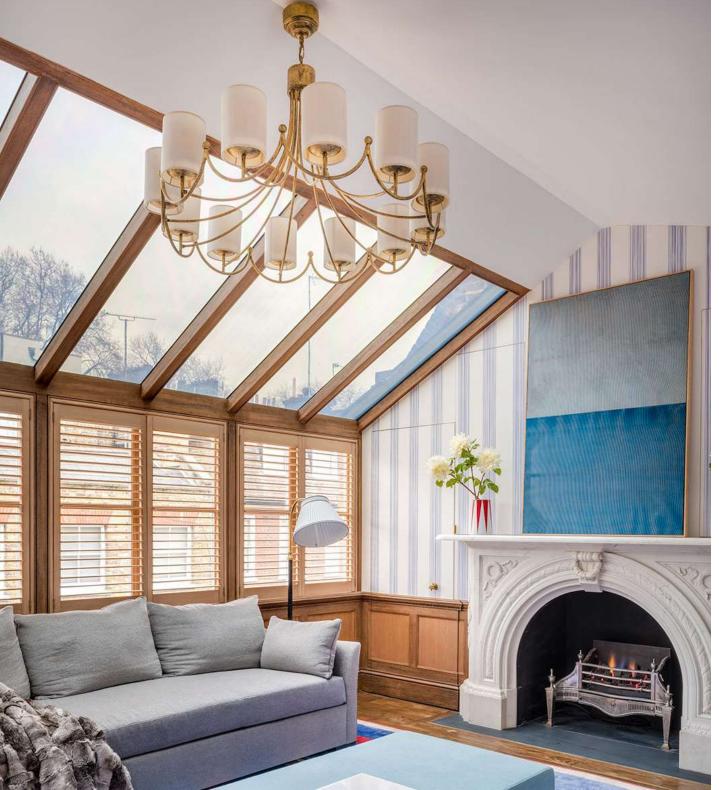

# LIFTING ROOFLIGHT

The rooflight in this residential home lifts pneumatically to convert the dining area in to an external courtyard in good weather