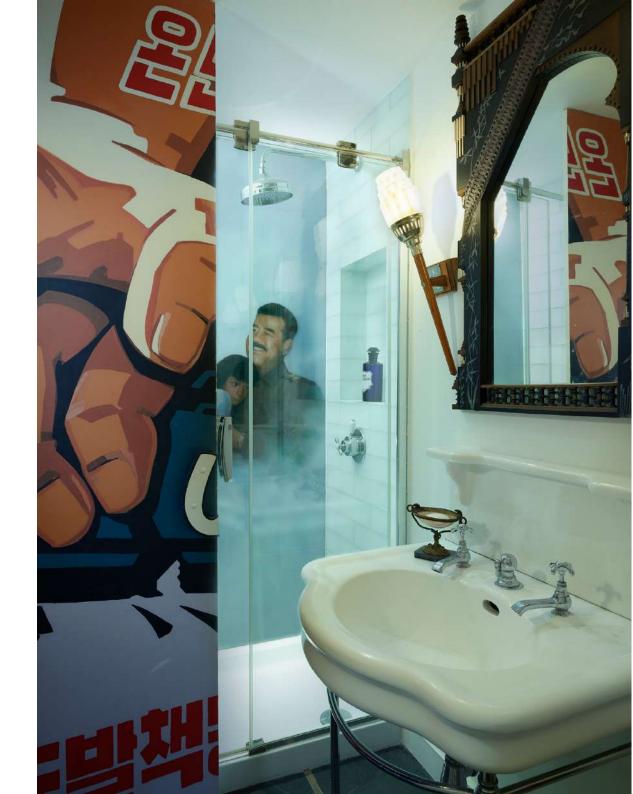

Centre top : A chess set featuring opposing sides of Iraq war Centre bottom : Posh and Becks hoover and mop

Behind a giant North Korean mural of a giant hand crushing an American missile, lies an antique French porcelain sink. Overhead a Carlo Bugatti mirror is flanked by olympic torches from the Moscow Olympics. In the background the shower is dominated by a recreation of a mural photographed in a palace in Iraq depicting Saddam Hussein cradling a young child. On the shelf lies an antique bottle of Chloroform.