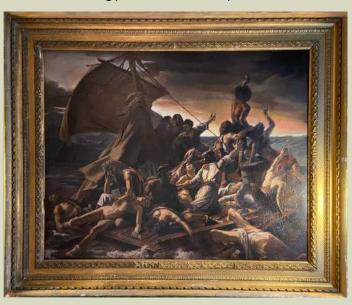

### **L** ARTWORKS

Above - paintings of Francis Bacons studio.

Perhaps his best known piece is Choose Life - which consists of a Wham T-shirt painted immaculately on to an original Old Masters painting of The Crucifixion. Its completion a year before Banksys Crude Oil exhibition, which encompassed numerous humorous revisions of old masters ,led to false speculation that they may be one of the same. Below: The raft of the medusa is reinterpreted with the castaways taking photos with mobile phones.