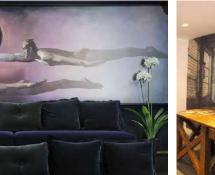

The mural artwork at the front (previous page) lifts to reveal the full screen. The seats at the front have the option to slide together to form a large bed area (following page). The central pendant is a 3d print of the surface of the moon, the light glimmering from behind it echoing that of an eclipse. The eggshell lacquered steps and coffee tables also echo the space like feel, and the secondary projector hidden in the mural at the rear allow the option of a real night sky on the ceiling.