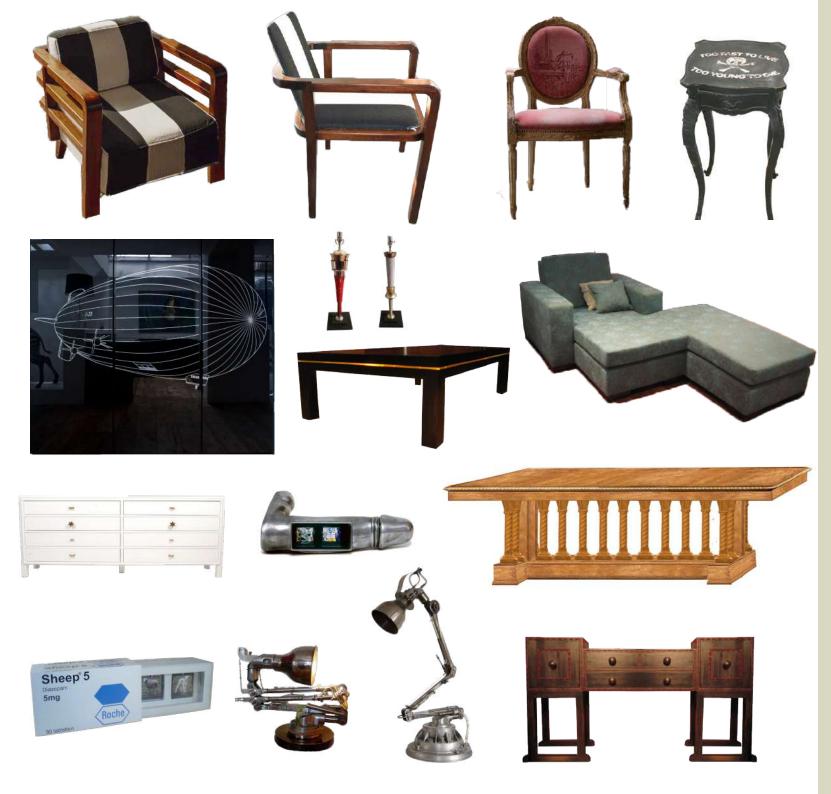

### JE FURNITURE DESIGNS

Johns furniture pieces are as unique as his interiors. Bespoke one-offs made for clients who savour the unique Many are pieces of art in their own right and indeed have been exhibited in galleries and museums in the UK and around the world.

Top row left to right: Exterior armchair for Maid Marian 2 Interior dining chair for Maid Marian 2 Louis XVI beheading chair (painting of his execution on an original chair) Too Young to Die burnt table.

> Row 2 Zeppelin kitchen cabinets Olympic torch lamps Perspex and Oak coffee table Jenga sofa for William Yeoward

> > Row 3 White bedside cabinet American Jock Clock Library table

Row 4 Counting sheep clock Medical part lamps Stitched Cabinet