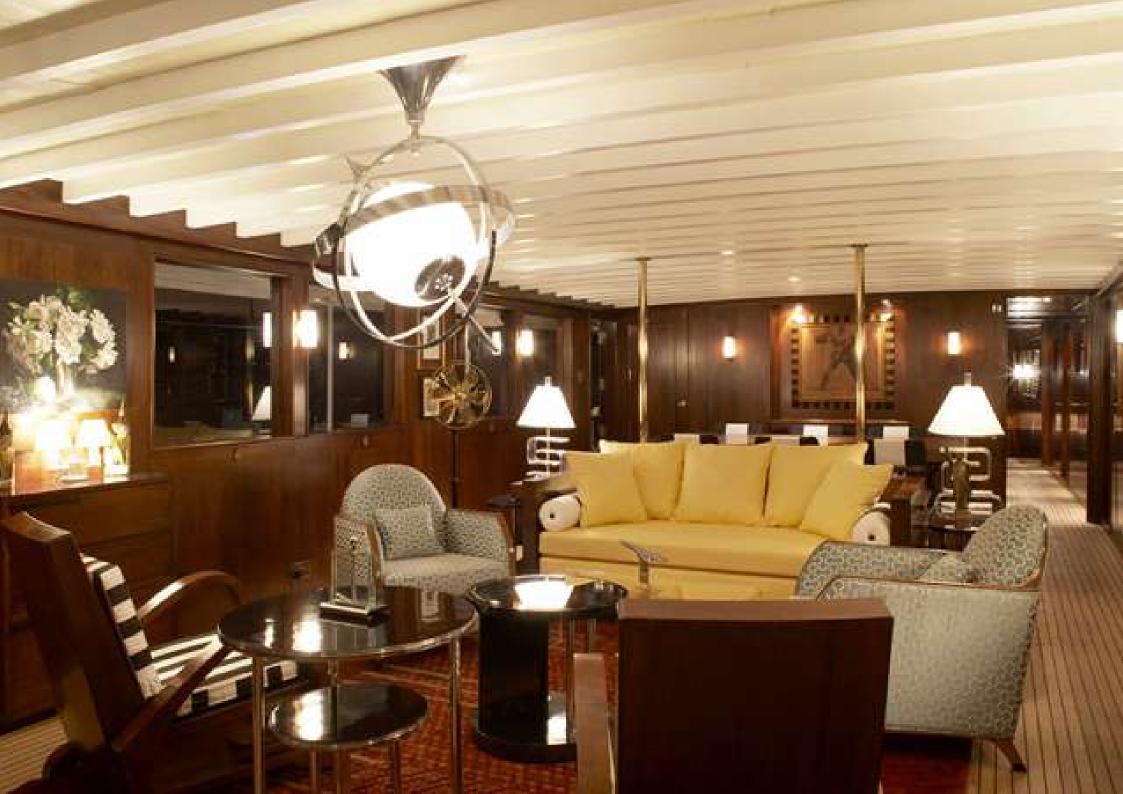

The mural artwork at the front (previous page) lifts to reveal the full screen. The seats at the front have the option to slide together to form a large bed area (following page). The central pendant is a 3d print of the surface of the moon, the light glimmering from behind it echoing that of an eclipse. The eggshell lacquered steps and coffee tables also echo the space like feel, and the secondary projector hidden in the mural at the rear allow the option of a real night sky on the ceiling.

### CABINS