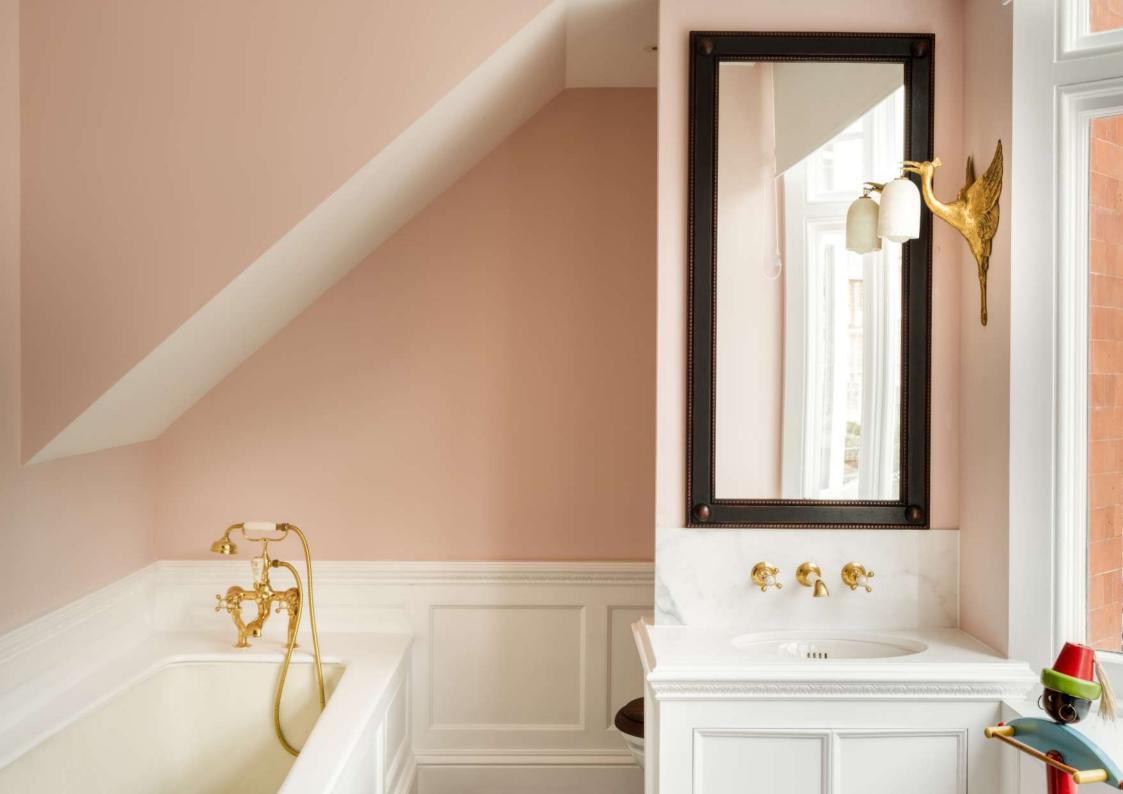

# BATHROOMS

The 1930s mural blends effortlessly with the wood and copper materials of the bathroom and bedroom beyond. The wood was all hand artworked to an antique finish. The carvings were designed bespoke for the project.