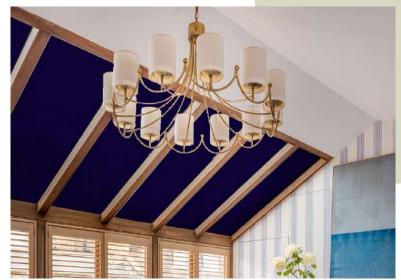

# LIFTING ROOFLIGHT

The rooflight in this residential home lifts pneumatically to convert the dining area in to an external courtyard in good weather

# BLACKOUT ROOFLIGHT

Rooflights installed for maximum light in the day and blackout glass for night time.

The potential basement in this home in Knightsbridge had been turned down on appeal by the previous owners.

However John achieved getting a full 4m deep basement approved as well as two new roof terraces , extension and private gardens access in this listed property.

The award winning rooflight was the first artificial sunlight installation of its kind in a residential property.