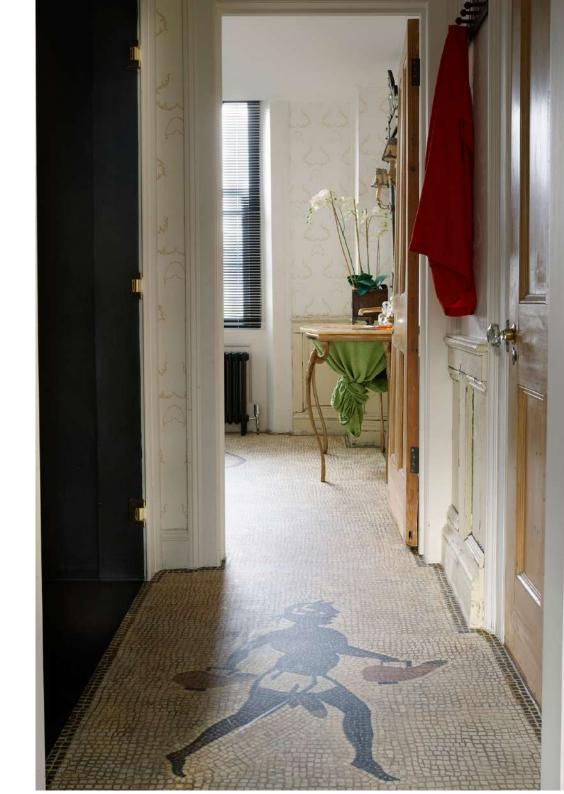

lessly with the wood and copper materials of the bathroom and bedroom beyond. The wood was all hand artworked to an antique finish. The carvings were designed bespoke for the project.

We want and a state of the state of the state of the

dans e

CM /A





in the state of the second second

#### Left: The walls and lampshades are upholstered in the same silk as Buckingham Palaces throne room. The fittings are gold leafed by hand, and the gilt console is an original converted to a sink.

An antique spanish crown has been converted to a shower head. The shower itself is the same damask hand painted and varnished, and the shower curtain a waterproof golden velvet.

The mosaic golds tiles to the left are orginal 17th century originals from Westlands.



# MOSAICS FROM ORGY - ROOM IN POMPEII





# LIFTING ROOFLIGHT

The rooflight in this residential home lifts pneumatically to convert the dining area in to an external courtyard in good weather





# BLACKOUT ROOFLIGHT

Rooflights installed for maximum light in the day and blackout glass for night time.







The potential basement in this home in Knightsbridge had been turned down on appeal by the previous owners.

However John achieved getting a full 4m deep basement approved as well as two new roof terraces , extension and private gardens access in this listed property.

The award winning rooflight was the first artificial sunlight installation of its kind in a residential property.



## EXTERIOR SPACES

Tropical planting provides a screen of privacy for the pool are below.







## SMALL SPACES

On

















####