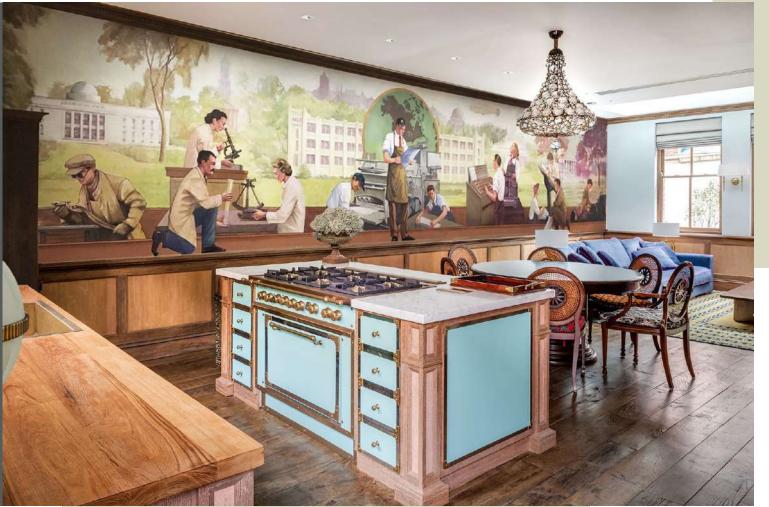

# BATHROOMS

The 1930s mural blends effortlessly with the wood and copper materials of the bathroom and bedroom beyond. The wood was all hand artworked to an antique finish. The carvings were designed bespoke for the project.