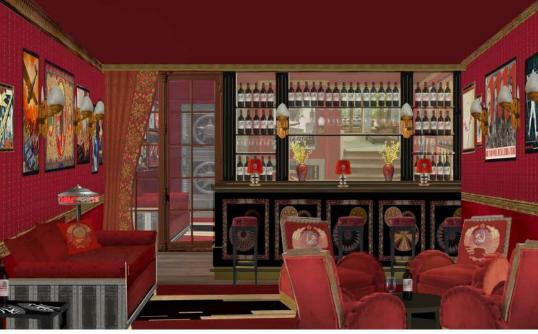

#### 

Right: Armchair design with genuine communist street banners.

Bottom Left : Communist champagne bucket given by the French government to the Soviet government in 1930s.

Bottom Right: Sofa design in Iron, Steel and gilt sofa