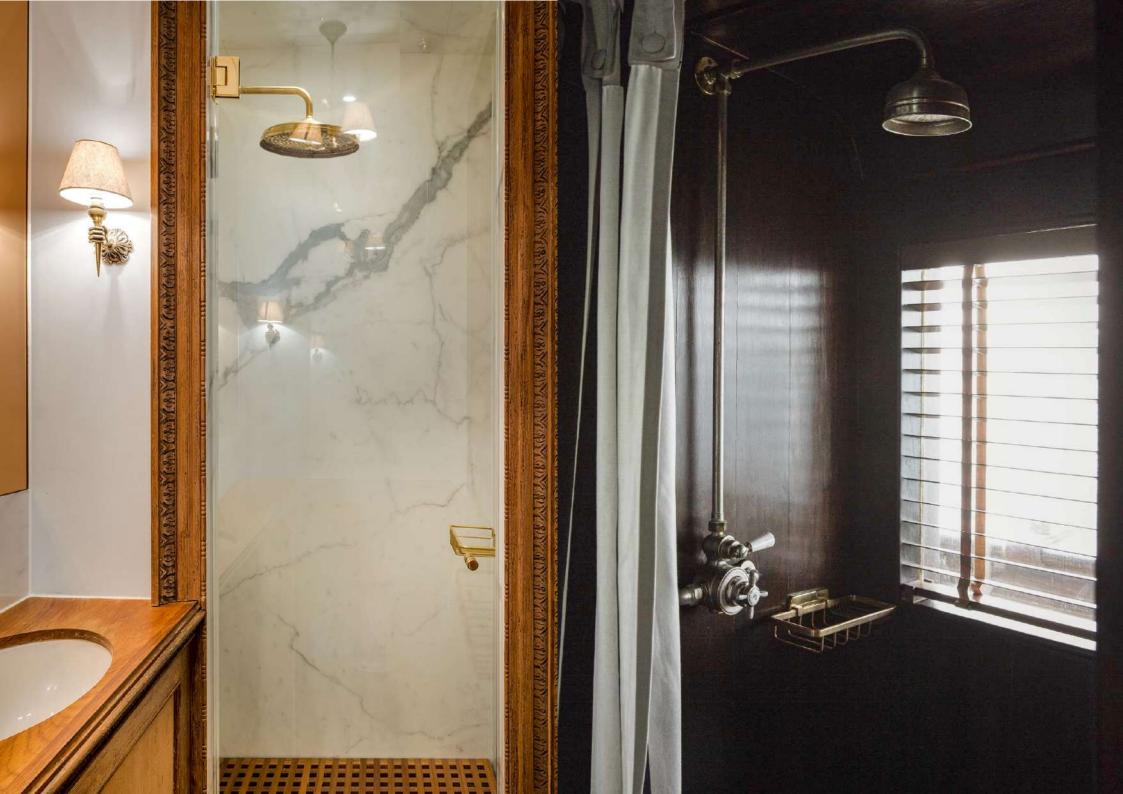

# BATHROOMS

The 1930s mural blends effortlessly with the wood and copper materials of the bathroom and bedroom beyond. The wood was all hand artworked to an antique finish. The carvings were designed bespoke for the project.