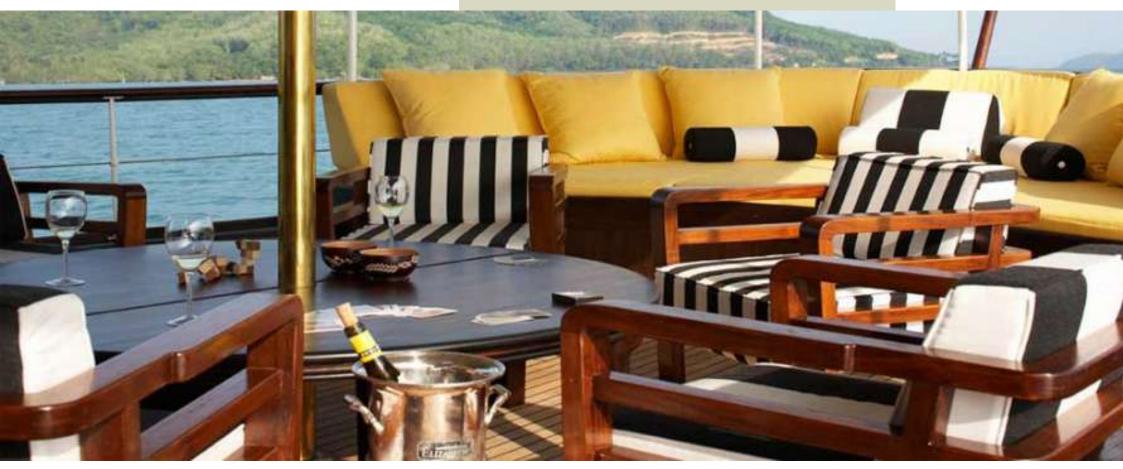

# JEXTERIOR DINING

The chairs, table, and sofa were are designed bespoke for the yacht, and the champagne bucket was acquired at an auction of items from a 1930s ocean liner.

A quintessential part of English style is its quirks. The English have long been celebrated for proudly owning their eccentricities. This component of English culture is drenched through Johns work.