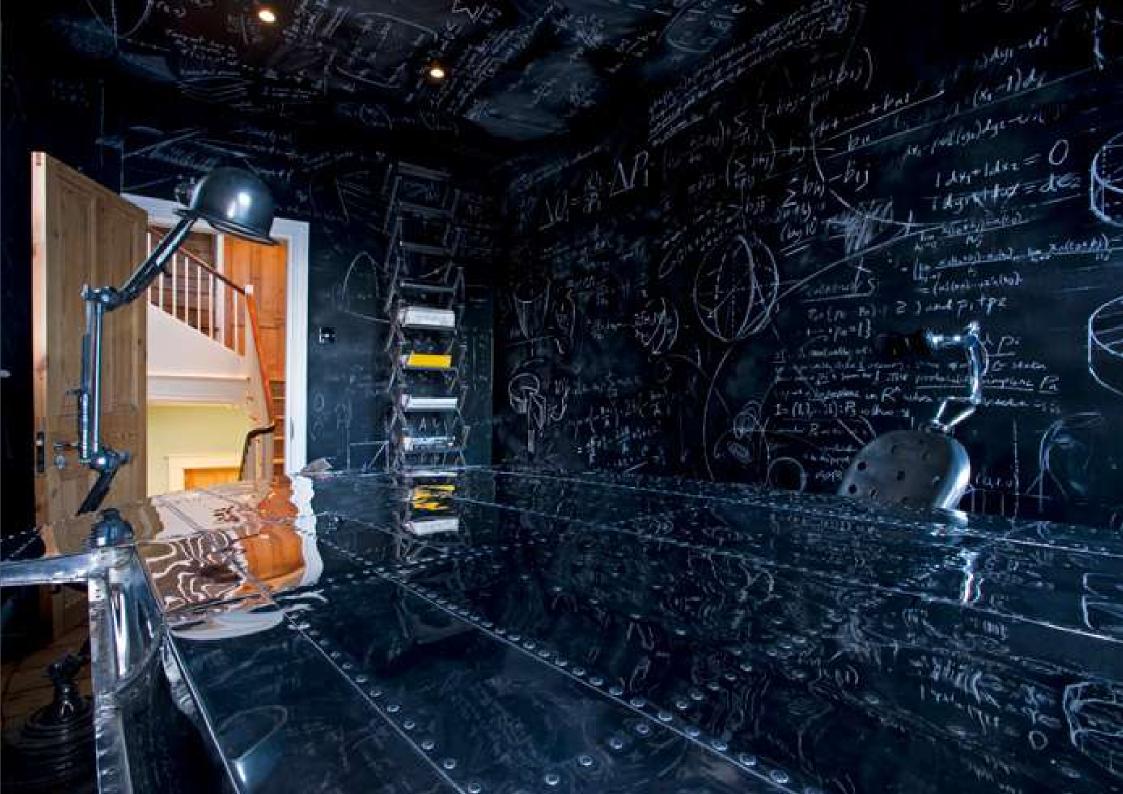

le, and set in to the iron beams of Trumps Mexican Border wall.

Top row left to right: Exterior armchair for Maid Marian 2 Interior dining chair for Maid Marian 2 Louis XVI beheading chair (painting of his execution on an original chair) Too Young to Die burnt table.

> Row 2 Zeppelin kitchen cabinets Olympic torch lamps Perspex and Oak coffee table Jenga sofa for William Yeoward

> > Row 3 White bedside cabinet American Jock Clock Library table

Row 4 Counting sheep clock Medical part lamps Stitched Cabinet





Murals have become quite the trademark feature of Johns work, often filling entire walls. His team of scenic artists who he has worked with for 20 years assist to create these works in painstaking detail.



Chairman Mao overlooks the lounge of this Knightsbridge home in London





































### **L** ARTWORKS



Above - paintings of Francis Bacons studio.



Perhaps his best known piece is Choose Life - which consists of a Wham T-shirt painted immaculately on to an original Old Masters painting of The Crucifixion. Its completion a year before Banksys Crude Oil exhibition, which encompassed numerous humorous revisions of old masters ,led to false speculation that they may be one of the same. Below: The raft of the medusa is reinterpreted with the castaways taking photos with mobile phones.









Top: From the exhibition of Old Masters extras - a series of 70 paintings where small details and charactors were enlarged to take centre frame. Bottom : Tudor modesty from the Masters series



The wallpaper made by Cole and Sons was then pasted