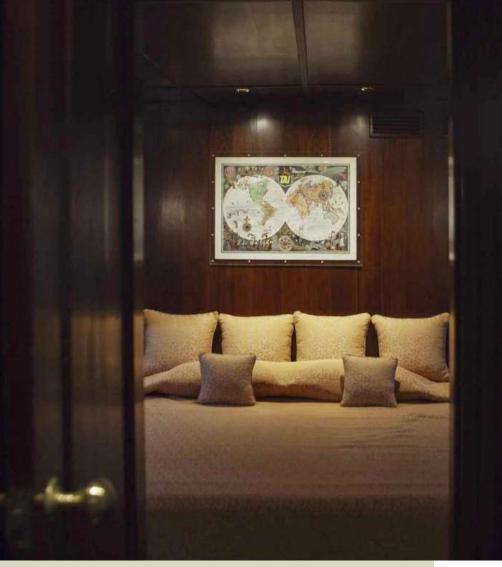

communist street banners.

Bottom Left : Communist champagne bucket given by the French government to the Soviet government in 1930s.

Bottom Right: Sofa design in Iron, Steel and gilt sofa





The mural artwork at the front (previous page) lifts to reveal the full screen. The seats at the front have the option to slide together to form a large bed area (following page). The central pendant is a 3d print of the surface of the moon, the light glimmering from behind it echoing that of an eclipse. The eggshell lacquered steps and coffee tables also echo the space like feel, and the secondary projector hidden in the mural at the rear allow the option of a real night sky on the ceiling.









#### JL SUPERYACHTS









Full interior and exterior refurbishment of a 1930s superyacht.







### CABINS

# JEXTERIOR DINING



The chairs, table, and sofa were are designed bespoke for the yacht, and the champagne bucket was acquired at an auction of items from a 1930s ocean liner.







A quintessential part of English style is its quirks. The English have long been celebrated for proudly owning their eccentricities. This component of English culture is drenched through Johns work.

Top left : A wax work of Pope John Paul 2 reads news of his death. Top centre: Wine gum bottle with statue of the home owner inside Top right : A statue highlighting the Ukrainian / Russia divide (notably a year before the war) Right : Series of political coffee tables depicting from top to bottom : Princess Diana Car Crash Hugh Grant caught in flagrante with prostitute in car JFK shooting Man with