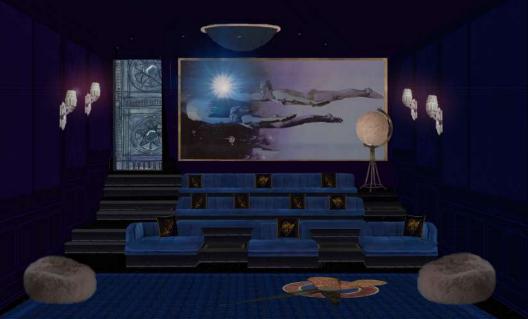

The mural artwork at the front (previous page) lifts to reveal the full screen. The seats at the front have the option to slide together to form a large bed area (following page). The central pendant is a 3d print of the surface of the moon, the light glimmering from behind it echoing that of an eclipse. The eggshell lacquered steps and coffee tables also echo the space like feel, and the secondary projector hidden in the mural at the rear allow the option of a real night sky on the ceiling.