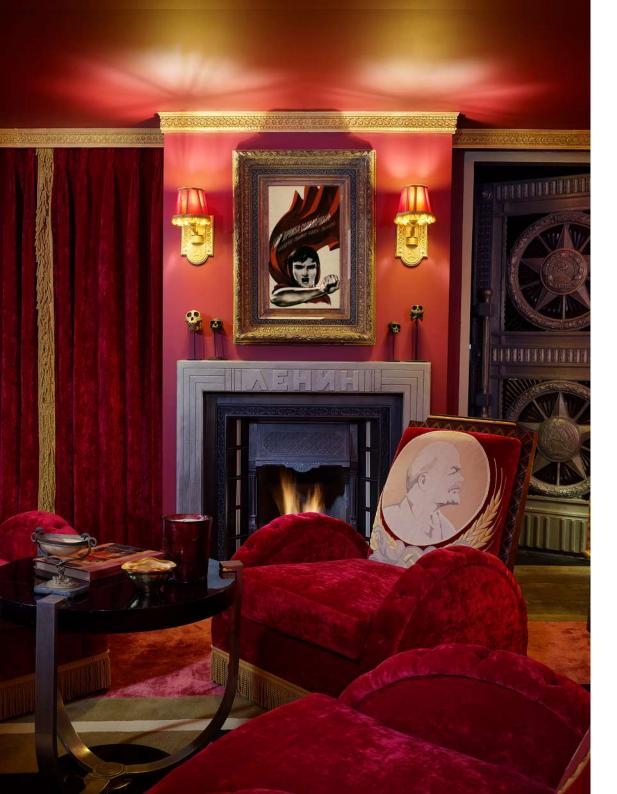

#### 

Right: Armchair design with genuine communist street banners.

Bottom Left : Communist champagne bucket given by the French government to the Soviet government in 1930s.

Bottom Right: Sofa design in Iron, Steel and gilt sofa

Top left : A wax work of Pope John Paul 2 reads news of his death. Top centre: Wine gum bottle with statue of the home owner inside Top right : A statue highlighting the Ukrainian / Russia divide (notably a year before the war) Right : Series of political coffee tables depicting from top to bottom : Princess Diana Car Crash Hugh Grant caught in flagrante with prostitute in car JFK shooting Man with shopping bag in front of tanks in Tiananmen Square Abu Ghraib prison in Iraq Below : A model steam train that crosses the restaurant on the hour