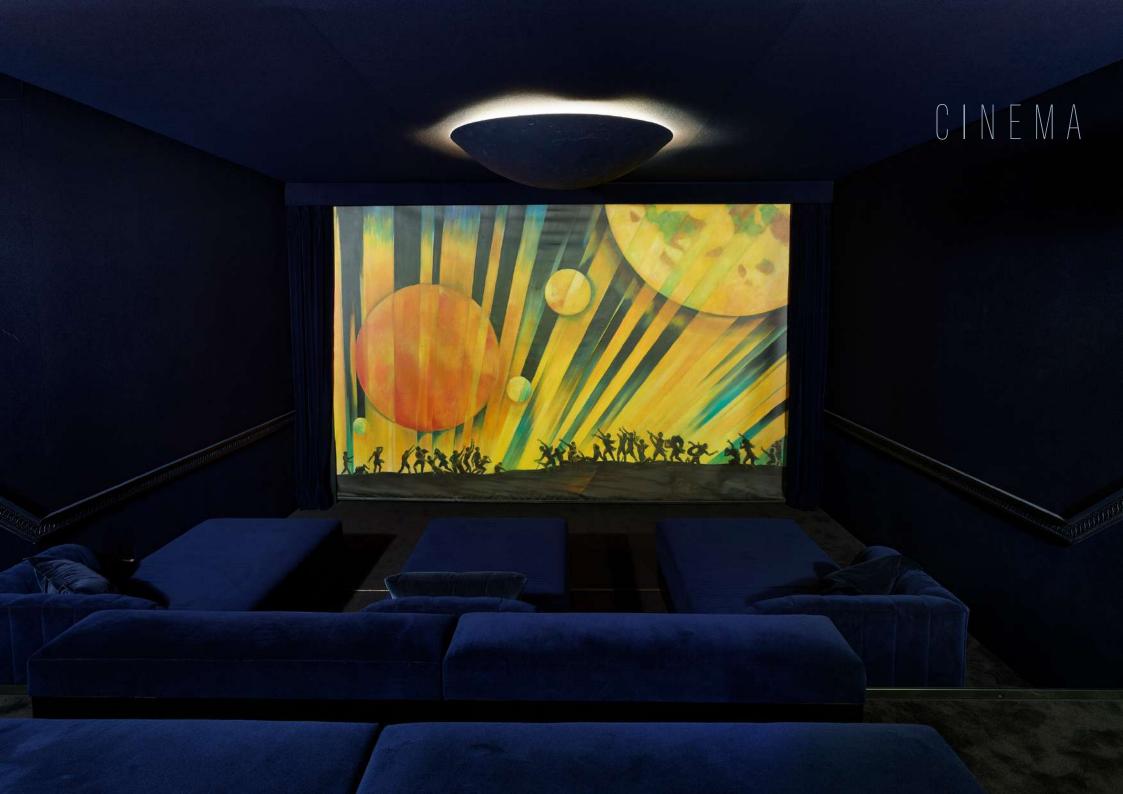

The mural artwork at the front (previous page) lifts to reveal the full screen. The seats at the front have the option to slide together to form a large bed area (following page). The central pendant is a 3d print of the surface of the moon, the light glimmering from behind it echoing that of an eclipse. The eggshell lacquered steps and coffee tables also echo the space like feel, and the secondary projector hidden in the mural at the rear allow the option of a real night sky on the ceiling.