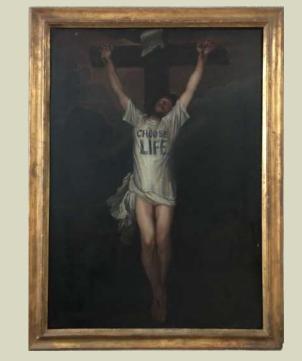

### **L** ARTWORKS

Above - paintings of Francis Bacons studio.

Perhaps his best known piece is Choose Life - which consists of a Wham T-shirt painted immaculately on to an original Old Masters painting of The Crucifixion. Its completion a year before Banksys Crude Oil exhibition, which encompassed numerous humorous revisions of old masters ,led to false speculation that they may be one of the same. Below: The raft of the medusa is reinterpreted with the castaways taking photos with mobile phones.