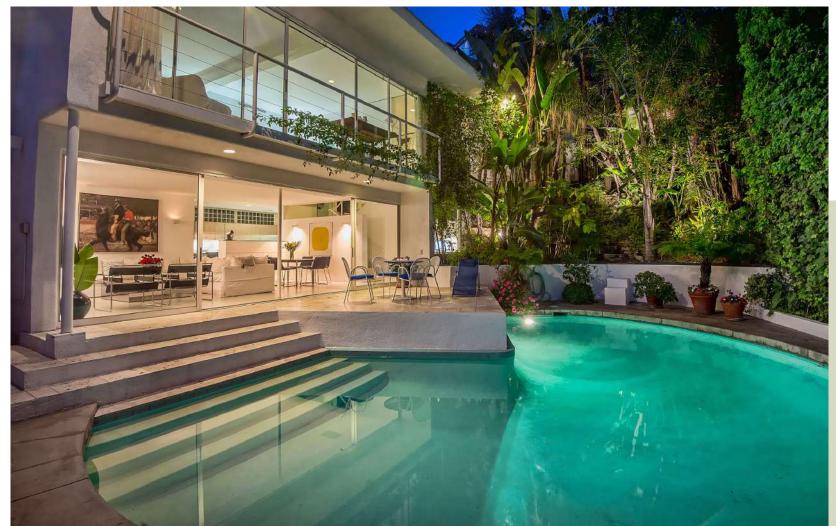

## EXTERIOR SPACES

Tropical planting provides a screen of privacy for the pool are below.