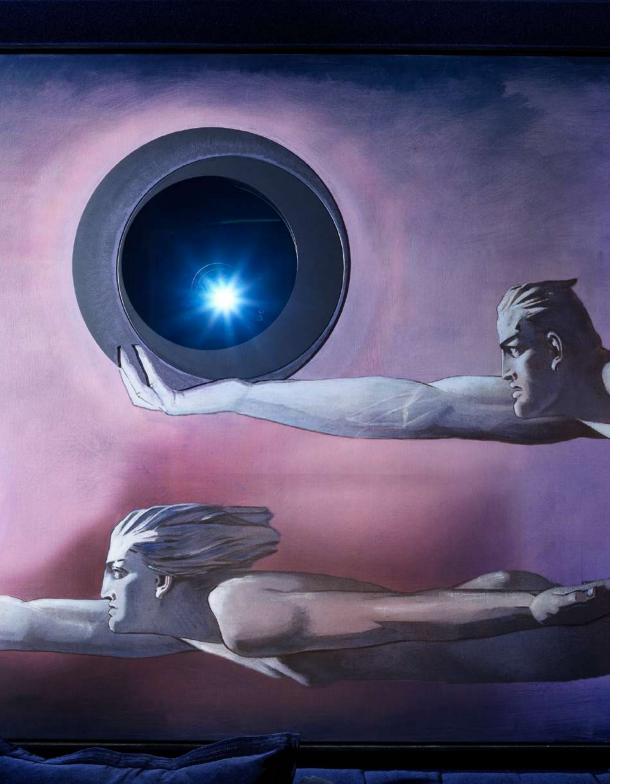

The mural artwork at the front (previous page) lifts to reveal the full screen. The seats at the front have the option to slide together to form a large bed area (following page). The central pendant is a 3d print of the surface of the moon, the light glimmering from behind it echoing that of an eclipse. The eggshell lacquered steps and coffee tables also echo the space like feel, and the secondary projector hidden in the mural at the rear allow the option of a real night sky on the ceiling.