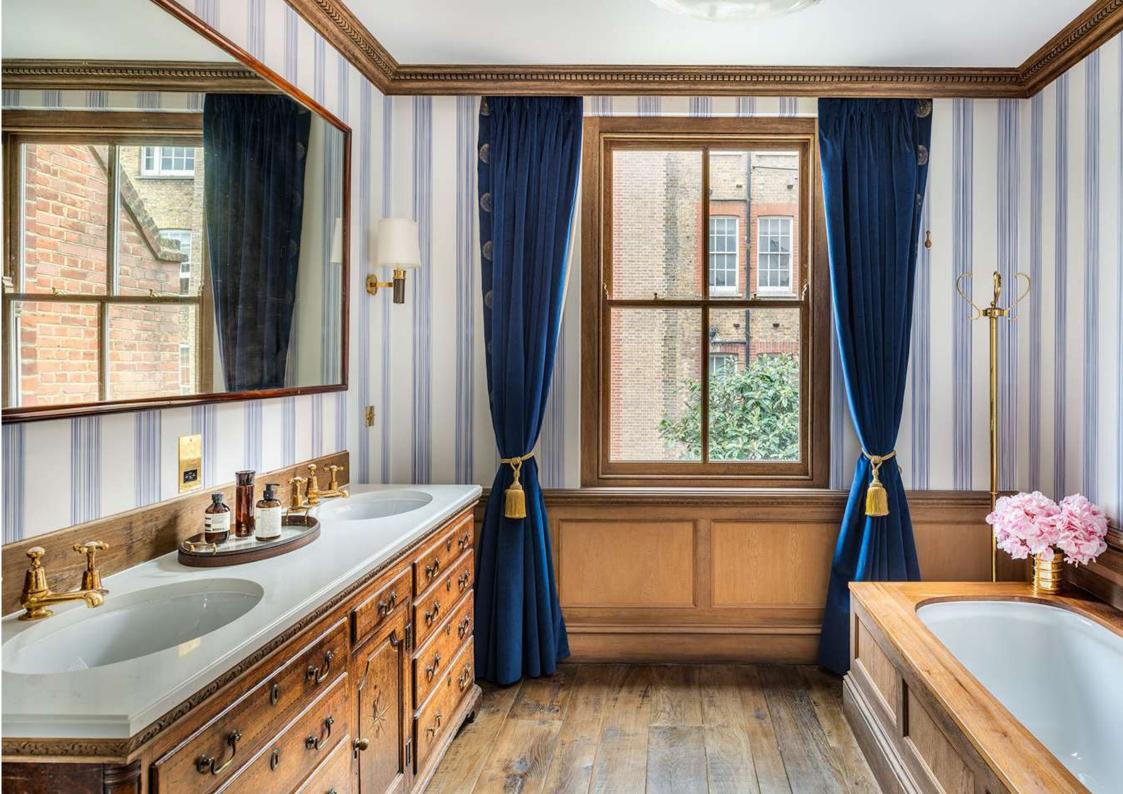

# BATHROOMS

The 1930s mural blends effortlessly with the wood and copper materials of the bathroom and bedroom beyond. The wood was all hand artworked to an antique finish. The carvings were designed bespoke for the project.