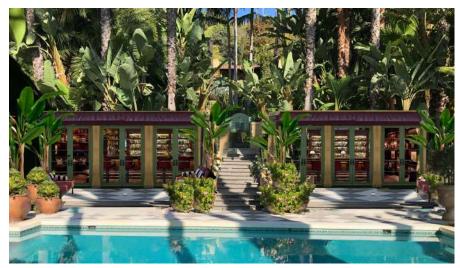

## EXTERIOR SPACES

Tropical planting provides a screen of privacy for the pool are below.