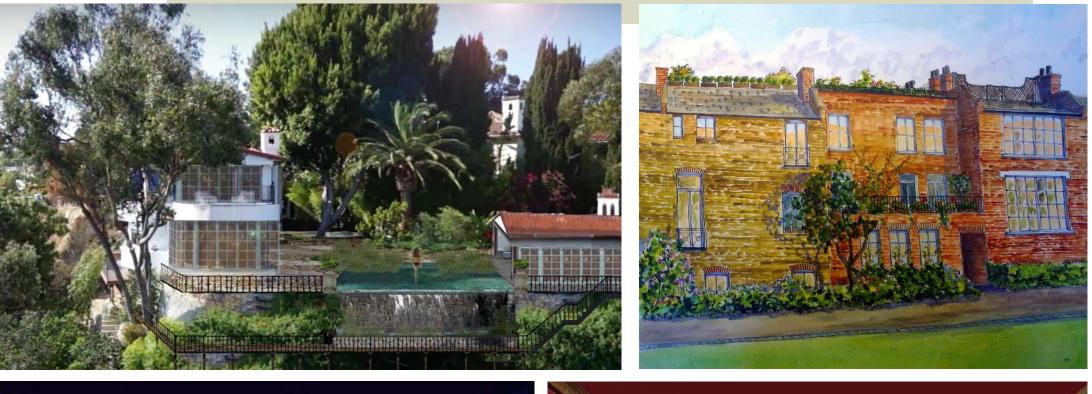

## EXTERIOR SPACES

Tropical planting provides a screen of privacy for the pool are below.