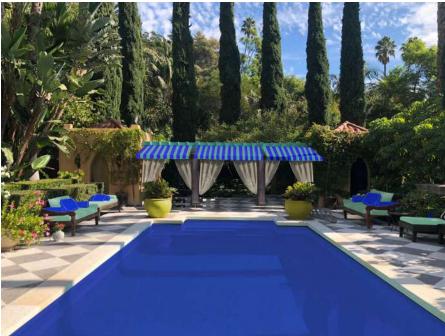

## EXTERIOR SPACES

Tropical planting provides a screen of privacy for the pool are below.