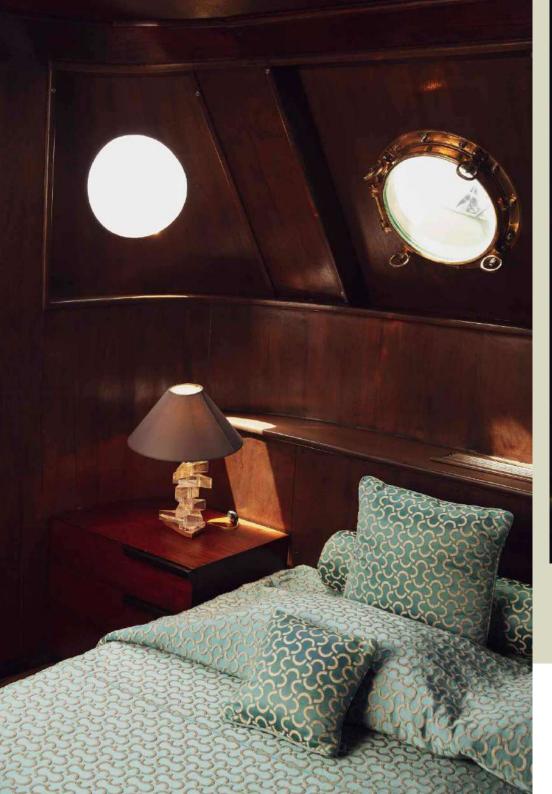

ne communist street banners.

Bottom Left : Communist champagne bucket given by the French government to the Soviet government in 1930s.

Bottom Right: Sofa design in Iron, Steel and gilt sofa





The mural artwork at the front (previous page) lifts to reveal the full screen. The seats at the front have the option to slide together to form a large bed area (following page). The central pendant is a 3d print of the surface of the moon, the light glimmering from behind it echoing that of an eclipse. The eggshell lacquered steps and coffee tables also echo the space like feel, and the secondary projector hidden in the mural at the rear allow the option of a real night sky on the ceiling.









#### JL SUPERYACHTS









Full interior and exterior refurbishment of a 1930s superyacht.







### CABINS

# JEXTERIOR DINING



The chairs, table, and sofa were are designed bespoke for the yacht, and the champagne bucket was acquired at an auction of items from a 1930s ocean liner.







A quintessential part of English style is its quirks. The English have long been celebrated for proudly owning their eccentricities. This component of English culture is drenched through Johns work.

Top left : A wax work of Pope John Paul 2 reads news of his death. Top centre: Wine gum bottle with statue of the home owner inside Top right : A statue highlighting the Ukrainian / Russia divide (notably a year before the war) Right : Series of political coffee tables depicting from top to bottom : Princess Diana Car Crash Hugh Grant caught in flagrante with prostitute in car JFK shooting Man wi