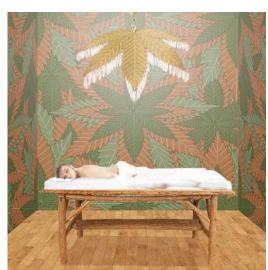

The mural artwork at the front (previous page) lifts to reveal the full screen. The seats at the front have the option to slide together to form a large bed area (following page). The central pendant is a 3d print of the surface of the moon, the light glimmering from behind it echoing that of an eclipse. The eggshell lacquered steps and coffee tables also echo the space like feel, and the secondary projector hidden in the mural at the rear allow the option of a real night sky on the ceiling.