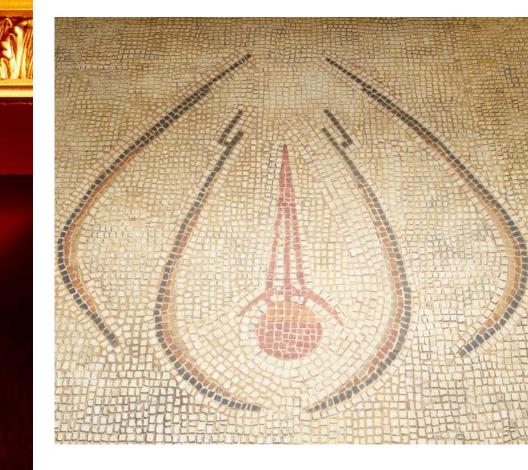

The mosaic golds tiles to the left are orginal 17th century originals from Westlands.

# MOSAICS FROM ORGY - ROOM IN POMPEII