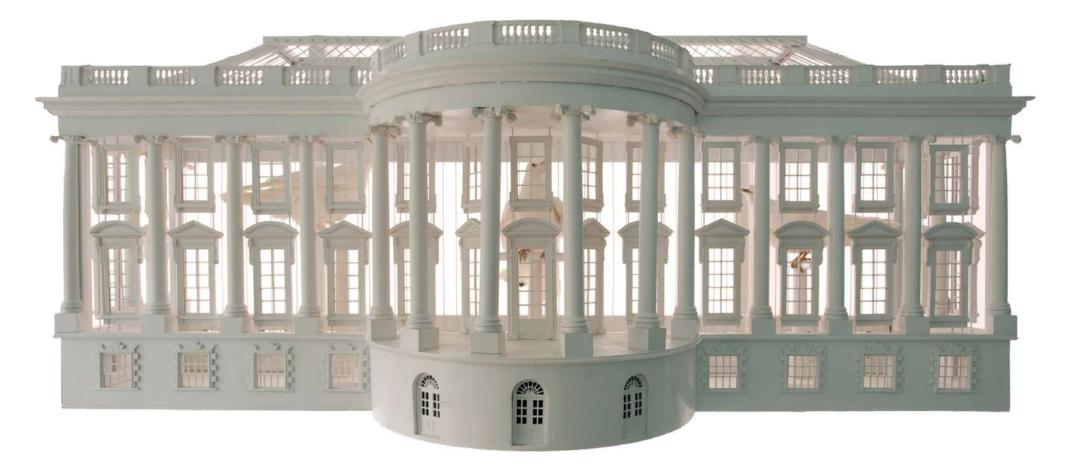

### JE WHITE HOUSE BIRD CAGE

Taxidermy Doves of Peace trapped in The White House

Top : Sideboard made from Lacquered garden Jenga blocks and Mirror.

Bottom : A DVD Cabinet in Metal and Perspex

Above: Liberty Wall lights - The hand of the Statue of liberty reaches out of a 3d model of a vagina wearing a Cartier slave shackle, and set in to the iron beams of Trumps Mexican Border wall.