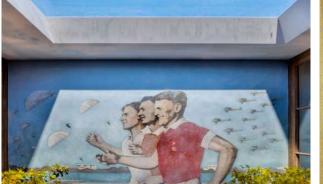

# LIFTING ROOFLIGHT

The rooflight in this residential home lifts pneumatically to convert the dining area in to an external courtyard in good weather