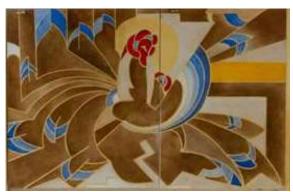

### JE FURNITURE DESIGNS

Johns furniture pieces are as unique as his interiors. Bespoke one-offs made for clients who savour the unique Many are pieces of art in their own right and indeed have been exhibited in galleries and museums in the UK and around the world.

Left : Wardrobe constructed from inlaid Oak, Maple and Ash Below : Oak sofa with hand carved bolsters

Top : Sideboard with designs based on ancient Aztec text

Bottom : Benches made in Bronze and perspex in the shape of Arabic letters spelling out the Arabic word for Infidels and a matching counterpart spelling Insurgents.