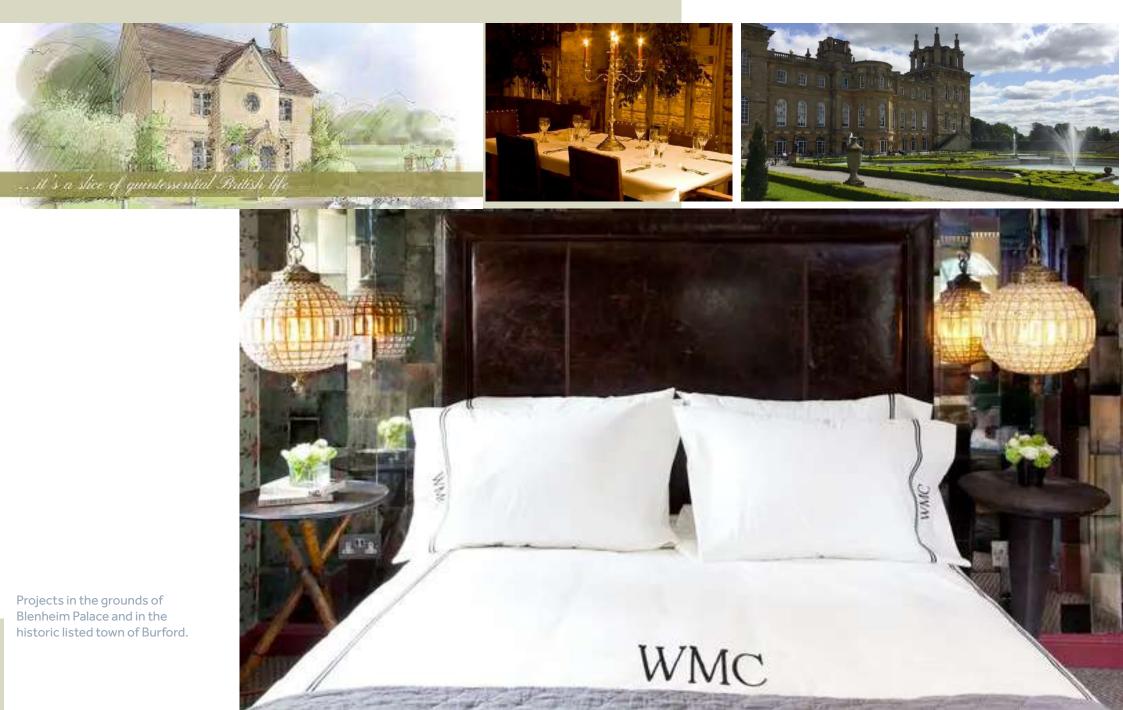

one of the same. Below: The raft of the medusa is reinterpreted with the castaways taking photos with mobile phones.









Top: From the exhibition of Old Masters extras - a series of 70 paintings where small details and charactors were enlarged to take centre frame. Bottom : Tudor modesty from the Masters series



The wallpaper made by Cole and Sons was then pasted up as graffiti in public toilets around London and photographed. The remaining wallpaper and photographs adorn the bedroom above.

The curtains are made from wedding dresses bought from ebay

The lampshades are based on Ancient Greek erotic murals from Pompeii



# GRAFFITI WALLPAPER

6 5





#### COMMERCIAL

Upcoming new project in Mayfair, London for Tanner Krolle.















## BOUTIQUE HOTELS

Cotswolds, England



# TEXTILE DESIGN







Top: Soviet inspired stripe Middle : Fabrics for Tanner Krolle Bottom from left : Comet Rug, Constructivist Rug, Werkstatte Rug, Golden triangles rug, Covid19 cushion, Kardashian cushion.











# BATHROOMS









The 1930s mural blends effortlessly with the wood and copper materials of the bathroom and bedroom beyond. The wood was all hand artworked to an antique finish. The carvings were designed bespoke for the project.

We want and a state of the state of the state of the

dans e

CM /A





in the state of the second second

#### Left: The walls and lampshades are upholstered in the same silk as Buckingham Palaces throne room. The fittings are gold leafed by hand, and the gilt console is an original converted to a sink.

An antique spanish crown has bee