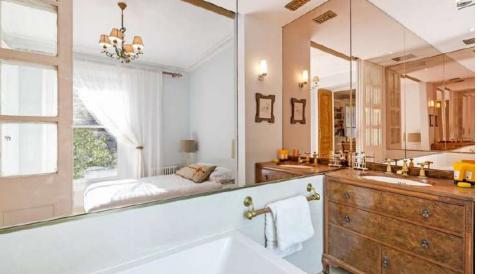

# BATHROOMS

The 1930s mural blends effortlessly with the wood and copper materials of the bathroom and bedroom beyond. The wood was all hand artworked to an antique finish. The carvings were designed bespoke for the project.