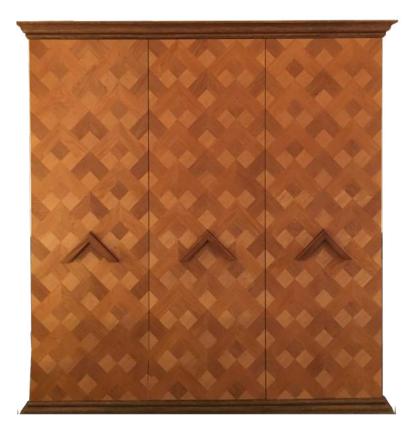

Left : Wardrobe constructed from inlaid Oak, Maple and Ash Below : Oak sofa with hand carved bolsters

Top : Sideboard with designs based on ancient Aztec text

Bottom : Benches made in Bronze and perspex in the shape of Arabic letters spelling out the Arabic word for Infidels and a matching counterpart spelling Insurgents.