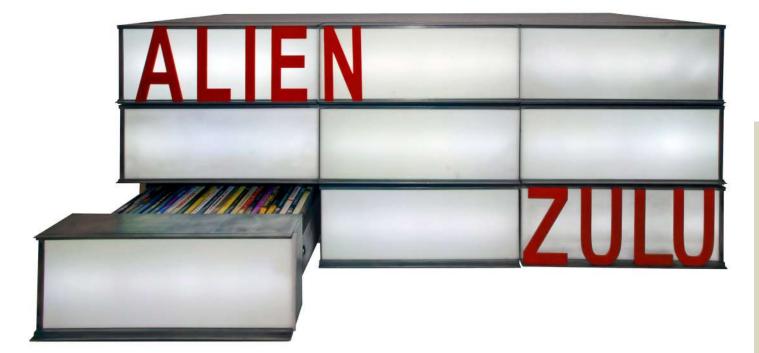

> Row 2 Zeppelin kitchen cabinets Olympic torch lamps Perspex and Oak coffee table Jenga sofa for William Yeoward

> > Row 3 White bedside cabinet American Jock Clock Library table

Row 4 Counting sheep clock Medical part lamps Stitched Cabinet