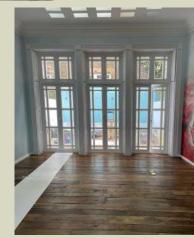

# LIFTING ROOFLIGHT

The rooflight in this residential home lifts pneumatically to convert the dining area in to an external courtyard in good weather

# BLACKOUT ROOFLIGHT

Rooflights installed for maximum light in the day and blackout glass for night time.

The potential basement in this home in Knightsbridge had been turned down on appeal by the previous owners.

However John achieved getting a full 4m deep basement approved as well as two new roof terraces , extension and private gardens access in this listed property.

The award winning rooflight was the first artificial sunlight installation of its kind in a residential property.