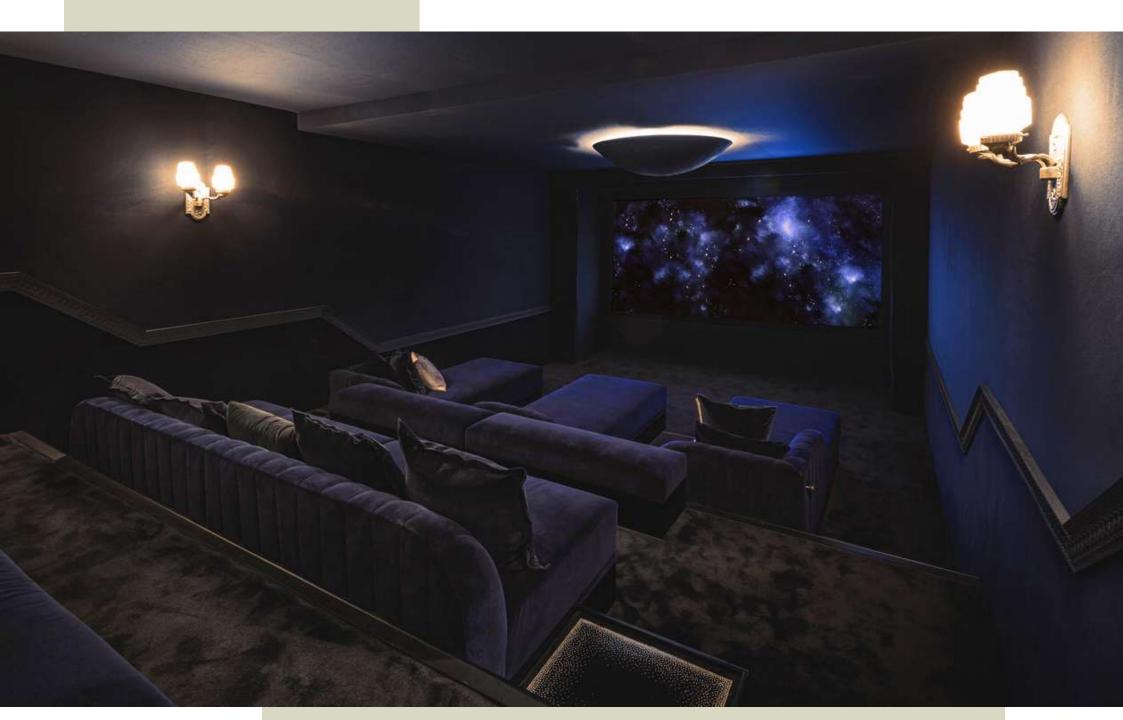

The mural artwork at the front (previous page) lifts to reveal the full screen. The seats at the front have the option to slide together to form a large bed area (following page). The central pendant is a 3d print of the surface of the moon, the light glimmering from behind it echoing that of an eclipse. The eggshell lacquered steps and coffee tables also echo the space like feel, and the secondary projector hidden in the mural at the rear allow the option of a real night sky on the ceiling.