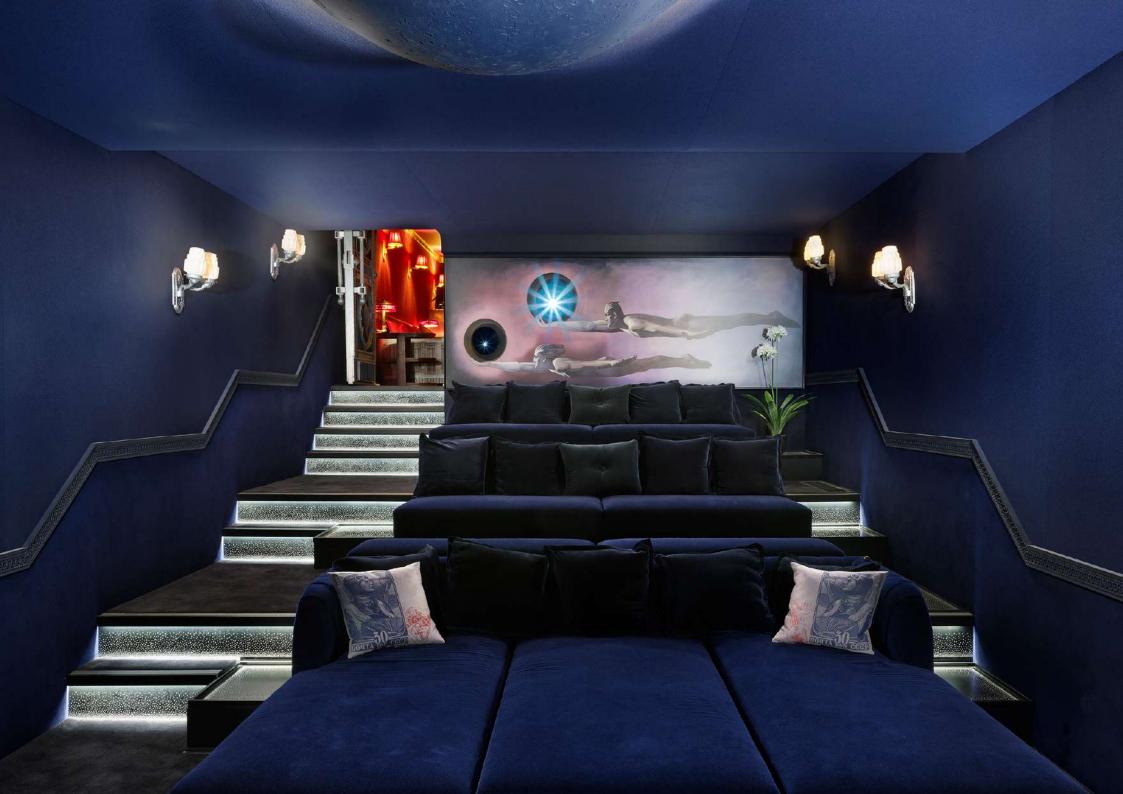

The mural artwork at the front (previous page) lifts to reveal the full screen. The seats at the front have the option to slide together to form a large bed area (following page). The central pendant is a 3d print of the surface of the moon, the light glimmering from behind it echoing that of an eclipse. The eggshell lacquered steps and coffee tables also echo the space like feel, and the secondary projector hidden in the mural at the rear allow the option of a real night sky on the ceiling.