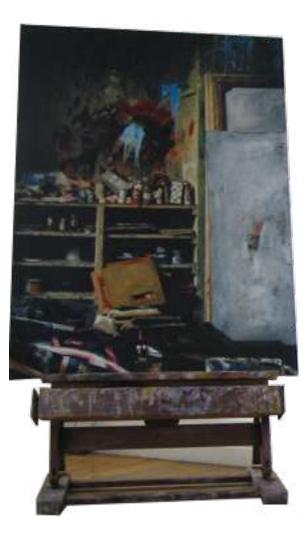

### **L** ARTWORKS

Above - paintings of Francis Bacons studio.

Perhaps his best known piece is Choose Life - which consists of a Wham T-shirt painted immaculately on to an original Old Masters painting of The Crucifixion. Its completion a year before Banksys Crude Oil exhibition, which encompassed numerous humorous revisions of old masters ,led to false speculation that they may be one of the same. Below: The raft of the medusa is reinterpreted with the castaways taking photos with mobile phones.