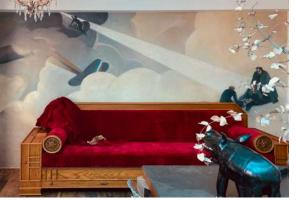

The mural artwork at the front (previous page) lifts to reveal the full screen. The seats at the front have the option to slide together to form a large bed area (following page). The central pendant is a 3d print of the surface of the moon, the light glimmering from behind it echoing that of an eclipse. The eggshell lacquered steps and coffee tables also echo the space like feel, and the secondary projector hidden in the mural at the rear allow the option of a real night sky on the ceiling.