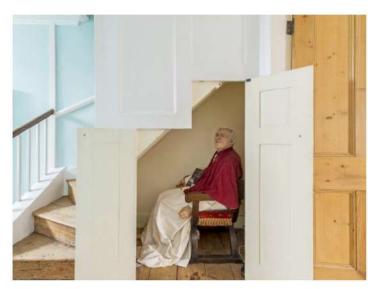

Top left : A wax work of Pope John Paul 2 reads news of his death. Top centre: Wine gum bottle with statue of the home owner inside Top right : A statue highlighting the Ukrainian / Russia divide (notably a year before the war) Right : Series of political coffee tables depicting from top to bottom : Princess Diana Car Crash Hugh Grant caught in flagrante with prostitute in car JFK shooting Man with shopping bag in front of tanks in Tiananmen Square Abu Ghraib prison in Iraq Below : A model steam train that crosses the restaurant on the hour