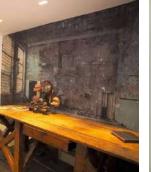

# BATHROOMS

The 1930s mural blends effortlessly with the wood and copper materials of the bathroom and bedroom beyond. The wood was all hand artworked to an antique finish. The carvings were designed bespoke for the project.