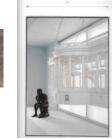

# LIFTING ROOFLIGHT

The rooflight in this residential home lifts pneumatically to convert the dining area in to an external courtyard in good weather

# BLACKOUT ROOFLIGHT

Rooflights installed for maximum light in the day and blackout glass for night time.

The potential basement in this home in Knightsbridge had been turned down on appeal by the previous owners.

However John achieved getting a full 4m deep basement approved as well as two new roof terraces , extension and private gardens access in this listed property.

The award winning rooflight was the first artificial sunlight installation of its kind in a residential property.