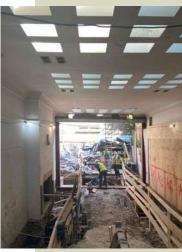

# BLACKOUT ROOFLIGHT

Rooflights installed for maximum light in the day and blackout glass for night time.

The potential basement in this home in Knightsbridge had been turned down on appeal by the previous owners.

However John achieved getting a full 4m deep basement approved as well as two new roof terraces , extension and private gardens access in this listed property.

The award winning rooflight was the first artificial sunlight installation of its kind in a residential property.