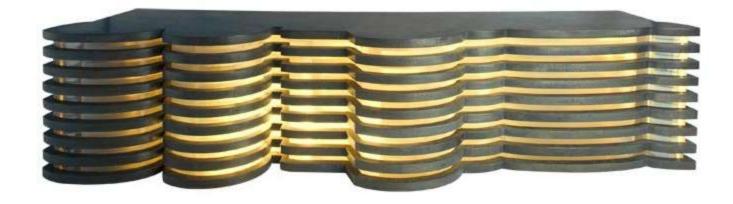

> Row 2 Zeppelin kitchen cabinets Olympic torch lamps Perspex and Oak coffee table Jenga sofa for William Yeoward

> > Row 3 White bedside cabinet American Jock Clock Library table

Row 4 Counting sheep clock Medical part lamps Stitched Cabinet