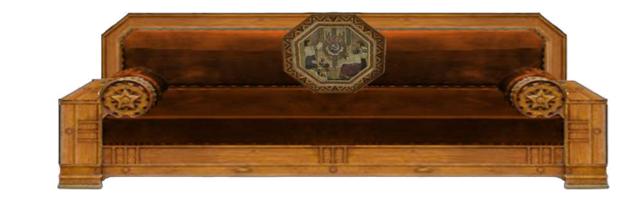

Left : Wardrobe constructed from inlaid Oak, Maple and Ash Below : Oak sofa with hand carved bolsters

Top : Sideboard with designs based on ancient Aztec text

Bottom : Benches made in Bronze and perspex in the shape of Arabic letters spelling out the Arabic word for Infidels and a matching counterpart spelling Insurgents.